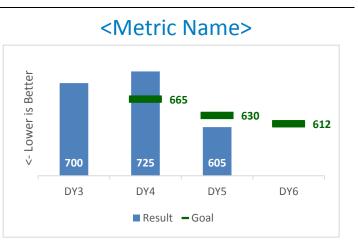

the primary key to the project's success.

## Total Weighted Score:

Score = Sum of Scores from Above x Section Weight %

| Section Scores<br>from Above | Section<br>Score | Weight<br>% | Weighted<br>Score |
|------------------------------|------------------|-------------|-------------------|
|                              | JUIE             |             | 30016             |
| Alignment Score              |                  | 30%         |                   |
| Financial Score              |                  | 20%         |                   |
| Achievement Score            |                  | 20%         |                   |
| Triple Aim Score             |                  | 30%         |                   |

Medicaid 1115 Healthcare Transformation Waiver



# **Metric Results**





# **Future Possibilities**

### Improvements Still Needed

Briefly describe Barriers, Unmet Needs, Opportunities for Improvement and Possible Adjustments for the Future.

- •
- .

- •

### Replication across the State

Briefly describe project Interventions that could be replicated across the state and possible barriers to replication.

- ٠

- \_